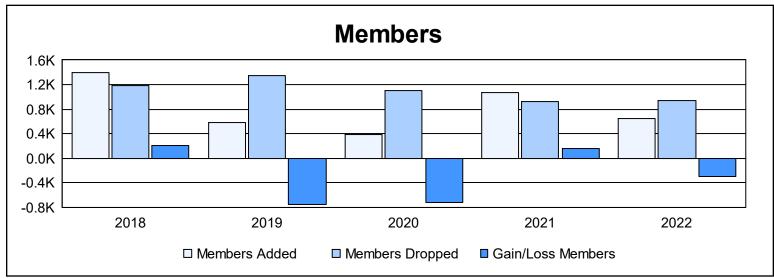

| Year      | New<br>Clubs | Dropped<br>Clubs | Gain/<br>Loss<br>Clubs | New<br>Members | Charter<br>Members | Reinstate<br>Members | Transfer<br>Members | Total<br>Member<br>Added | Total<br>Members<br>Dropped | Gain/<br>Loss<br>Members |
|-----------|--------------|------------------|------------------------|----------------|--------------------|----------------------|---------------------|--------------------------|-----------------------------|--------------------------|
| 2017-2018 | 21           | 3                | 18                     | 810            | 535                | 30                   | 21                  | 1,396                    | 1,185                       | 211                      |
| 2018-2019 | 3            | 17               | -14                    | 467            | 83                 | 12                   | 26                  | 588                      | 1,339                       | -751                     |
| 2019-2020 | 2            | 25               | -23                    | 282            | 49                 | 28                   | 26                  | 385                      | 1,101                       | -716                     |
| 2020-2021 | 9            | 18               | -9                     | 784            | 252                | 13                   | 19                  | 1,068                    | 916                         | 152                      |
| 2021-2022 | 3            | 15               | -12                    | 465            | 91                 | 72                   | 16                  | 644                      | 943                         | -299                     |
| Average   | 8            | 16               | -8                     | 562            | 202                | 31                   | 22                  | 816                      | 1,097                       | -281                     |